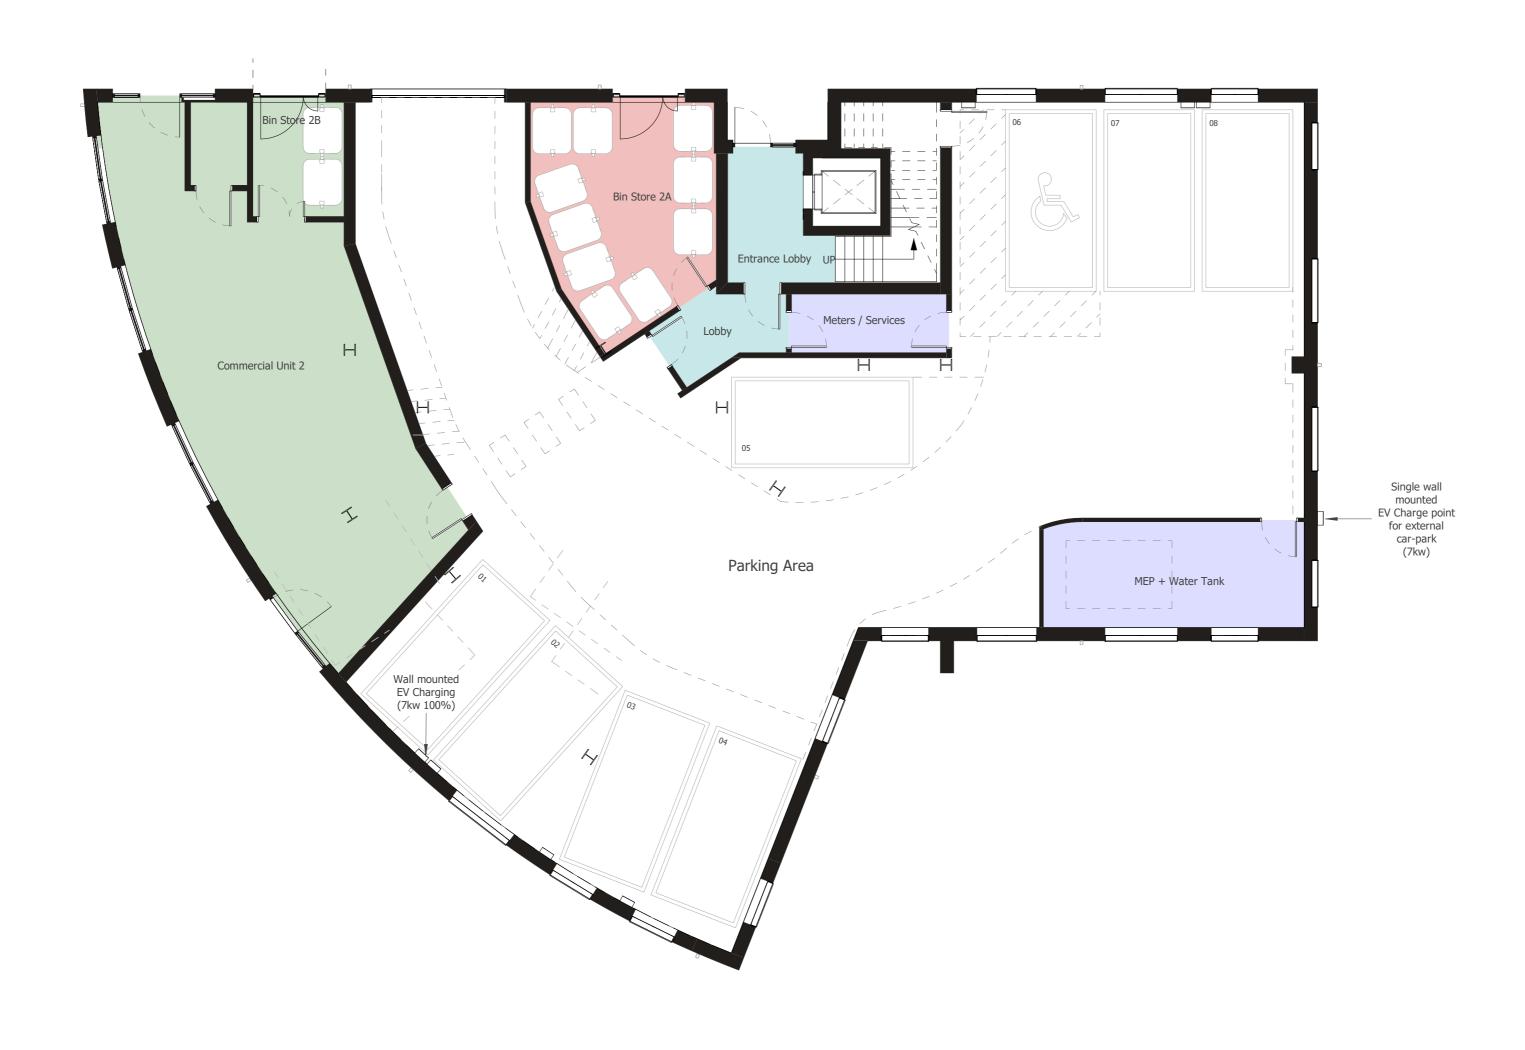

## Ground Floor Plan 1:100

## **Accommodation Area** Schedule - 00 Ground Floor

| Schedule -                                 | oo Ground Floor      |
|--------------------------------------------|----------------------|
| Area Ref                                   | Area (Metric):       |
| Bin Store 2A                               | 26.6 m <sup>2</sup>  |
| Commercial Unit<br>2 (Inc Bin Store<br>2B) | 82.8 m²              |
| MEP + Water<br>Tank                        | 19.5 m²              |
| Meters / Services                          | 6.4 m <sup>2</sup>   |
| Parkign Area                               | 310.3 m <sup>2</sup> |
|                                            | 445.6 m <sup>2</sup> |
|                                            |                      |

Block 2 - Ground Floor Plan

Riverside development Stamford St / Old Street, Stalybridge

Gerard McDermott KC

| Job Number | Size     | Scale   |
|------------|----------|---------|
| 2493       | A2       | 1:100   |
| Drawn      | Approved | Date    |
| KC         | CP       | Nov '22 |